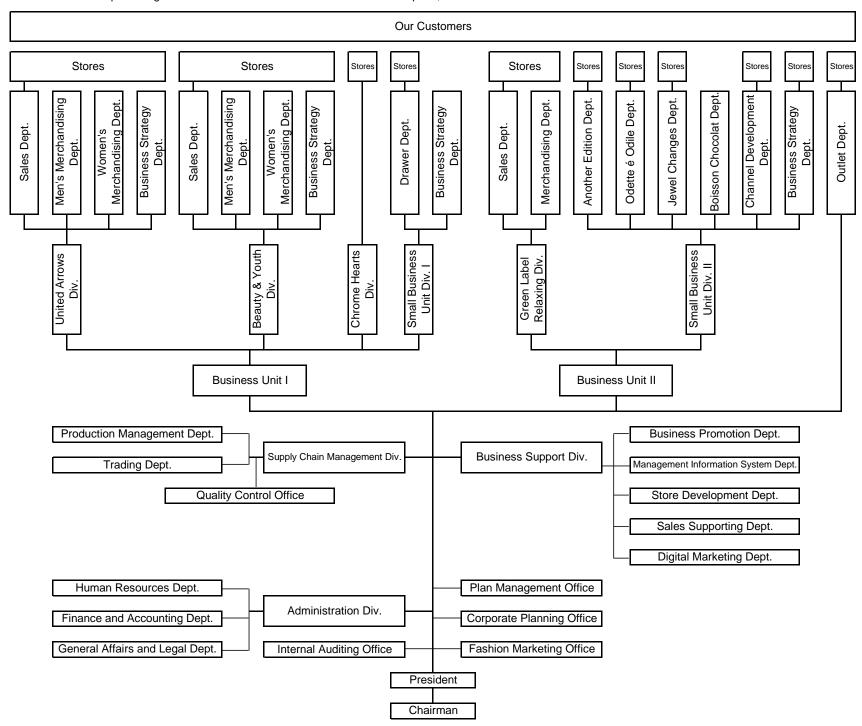

# 2. Organizational Change (Please find attached organization chart)

### (1) Transfer of License Business Division

Renamed License Business Section, License Business Division is to be placed under Business Strategic Department, United Arrows Division.

## (2) Establishment of Small Business Unit Division I and II

Small Business Unit Division I is to be placed under Business Unit I and Small Business Unit Division II under Business Unit II to launch new businesses under each Business Unit.

- (3) Establishment of Business Strategy Department, Small Business Unit Division I Business Strategy Department is to be established under Small Business Unit Division I for strategy planning and execution.
- (4) Transfer of Drawer Department

Drawer Department under Business Unit I is to be placed under Small Business Unit Division I to strengthen a strategic function of the Drawer business.

- (5) Establishment of Boisson Chocolat Department, Small Business Unit Division II

  After finishing a test marketing period in Odette é Odile Stores, Boisson Chocolat Department is to be
  established under Small Business Unit Division II, in which new business development will be proceed
  featuring Boisson Chocolat, one of the original brands of Odette é Odile business.
- (6) Abolishment of Chanel Development Division Chanel Development Division is to be abolished.
- (7) Establishment of Chanel Development Department, Small Business Unit Division II.

  Following the abolishment of Chanel Development Division, Chanel Development Department under the division is to be placed under Small Business Unit Division II.
- (8) Establishment of Outlet Department

Following the abolishment of Chanel Development Division, Outlet Department is to be independent from the division.

(9) Establishment of Digital Marketing Department, Business Support Division
Digital Marketing Department is to be established under Business Support Division to plan and execute actions for online sale strategies featuring Online to Offline (O2O) activities and new communication strategies using several digital media