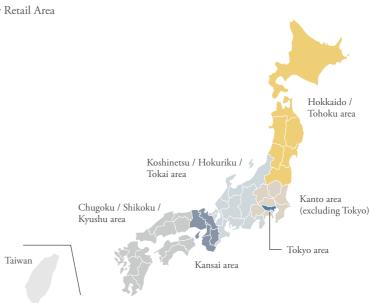

Store Network by Retail Area as of March 31, 2017

|                                            | Hokkaido /<br>Tohoku area | (excluding<br>Tokyo) | Tokyo area | Hokuriku /<br>Tokai area | Kansai area | Shikoku /<br>Kyushu area | Taiwan | Total  |
|--------------------------------------------|---------------------------|----------------------|------------|--------------------------|-------------|--------------------------|--------|--------|
| UNITED ARROWS General Merchandise Store    | 1                         | 1                    | 5          | 1                        | 0           | 1                        | 0      | 9      |
| UNITED ARROWS                              | 2                         | 3                    | 12         | 2                        | 8           | 3                        | 1      | 31     |
| BEAUTY&YOUTH UNITED ARROWS                 | 2                         | 9                    | 18         | 3                        | 8           | 9                        | 1      | 50     |
| UNITED ARROWS green label relaxing         | 2                         | 20                   | 19         | 8                        | 10          | 10                       | 0      | 69     |
| SBU                                        | 3                         | 9                    | 33         | 5                        | 7           | 4                        | 0      | 61     |
| OUTLET                                     | 2                         | 8                    | 1          | 6                        | 4           | 3                        | 1      | 25     |
| Felisi                                     | 0                         | 1                    | 5          | 2                        | 2           | 2                        | 0      | 12     |
| ASPESI                                     | 0                         | 0                    | 1          | 1                        | 1           | 2                        | 0      | 5      |
| coen                                       | 5                         | 32                   | 9          | 10                       | 17          | 14                       | 0      | 87     |
| BLAMINK                                    | 0                         | 0                    | 1          | 0                        | 0           | 0                        | 0      | 1      |
| CHROME HEARTS                              | 0                         | 0                    | 4          | 1                        | 3           | 2                        | 0      | 10     |
| Total                                      | 17                        | 83                   | 108        | 39                       | 60          | 50                       | 3      | 360    |
| Composition ratio of stores (consolidated) | 4.7%                      | 23.1%                | 30.0%      | 10.8%                    | 16.7%       | 13.9%                    | 0.8%   | 100.0% |