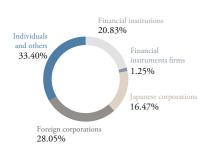

ED ARROWS TAIWAN LTD.

Designs & Co. CHROME HEARTS JP, GK

# Stock Information

| Stock listing                           | Tokyo Stock Exch<br>First Section |
|-----------------------------------------|-----------------------------------|
| Securities code                         | 7606                              |
| Number of authorized shares             | 190,800,000                       |
| Number of common shares issued          | 30,213,676                        |
| Number of shareholders                  | 14,499                            |
| "Total number of shares of sommon stool | ricound includes 1 90             |

shares of treasury stock, equivalent to 6.25% of the total number of shares of common stock issued.

#### Shareholder Composition (by Number of Shareholders)



#### Major Shareholders

Committee member)

| Name                                                                                                                                                                                                         | Number of shares | Percent of total<br>shares issued |  |
|--------------------------------------------------------------------------------------------------------------------------------------------------------------------------------------------------------------|------------------|-----------------------------------|--|
| Osamu Shigematsu                                                                                                                                                                                             | 2,498,400