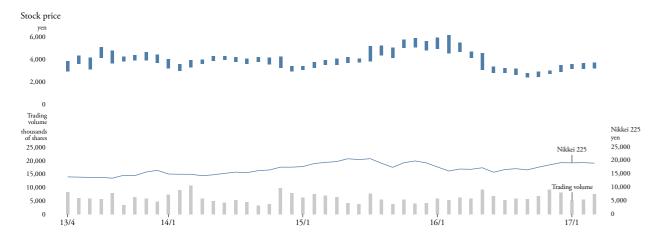

# Stock Information

| Stock listing                           | Tokyo Stock Exch<br>First Section |
|-----------------------------------------|-----------------------------------|
| Securities code                         | 7606                              |
| Number of authorized shares             | 190,800,000                       |
| Number of common shares issued          | 30,213,676                        |
| Number of shareholders                  | 14,499                            |
| "Total number of shares of sommon stool | ricound includes 1 90             |

shares of treasury stock, equivalent to 6.25% of the total number of shares of common stock issued.